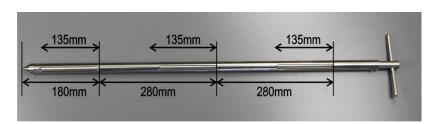

Overall Length: 900 mm

Pocket Length: 135 mm

Pocket Width: 11 mm

Nominal Pocket Volume: 20 ml

Number of Pockets 3

**Pocket Positions:** 

Nominal Weight of Sampler: 2.7 Kg

Recommended Storage Conditions: Dry and ambient temperature