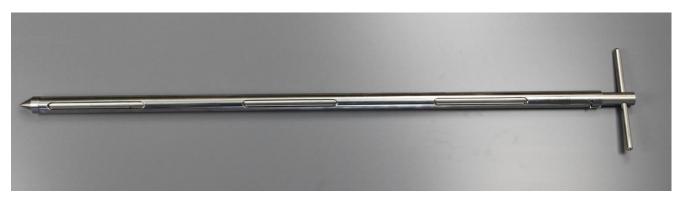

## 2. Photo:

## 3. Product Information:

Description Pocket Sampler 900mm

Material of Construction: 316L stainless steel

External Polish: Better than 1.0 microns Ra

Internal Pocket Finish: Fine machined finish

Outer Diameter of Outer Tube: 25 mm

Overall Length: 900 mm

Pocket Length: 135 mm

Pocket Width: 11 mm

Nominal Pocket Volume: 20 ml

Number of Pockets 3

**Pocket Positions:** 

Nominal Weight of Sampler: 2.7 Kg

Recommended Storage Conditions: Dry and ambient temperature